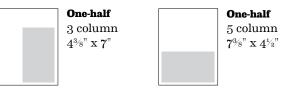

# **Dimensions**

#### **FULL COLOR**

| Size      | 1x or 2x | 3x      |
|-----------|----------|---------|
| Full Page | \$2,760  | \$2,400 |
| 2/3 Page  | \$2,185  | \$1,900 |
| 1/2 Page  | \$1,840  | \$1,600 |
| 1/3 Page  | \$1,265  | \$1,100 |