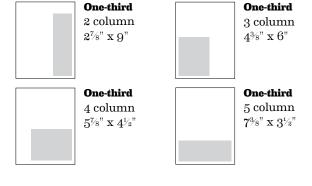

------|---------------|----------------|
| Fall 2021   | June 25           | July 19       | Aug. 26        |
| Winter 2022 | Oct. 26           | Nov. 9        | Dec. 17        |
| Spring 2022 | Feb. 25           | March 4       | April 15       |



Winter 2020 custom CAFNR edition **CUSTOM MAGAZINE PROGRAM** Join units across campus that are reaching their alumni and other audiences with timely news — all in the context of the greater Mizzou messaging. To do this, we will customize MU's award-winning print magazine in the form of a 16-page section included in a perfect-bound issue. Your section could highlight custom content and important updates specific to your community. Custom magazines will feature a cover graphic calling attention to the special section.



# **Dimensions**









# Mizzou Alumni News e-newsletter

| Location                                  | Cost per issue | 6x or 12x      |
|-------------------------------------------|----------------|----------------|
| First placement Second or third placement | \$900<br>\$800 | \$800<br>\$700 |
| become of third placement                 | Ψ000           | Ψ/00           |

Circulation: Approximately 150,000 alumni and friends of the University of Missouri

Submit ads by the end of the month to appear in the following month's issue

600 x 200 pixels, .jpg or .png format



#### **ALL OTHER ELECTRONIC NEWSLETTERS**

True Tiger Network, Mizzou-YA. **Local Chapter Newsletters and more** 

| Location      | Cost | per issue | 6x or 12x |
|---------------|------|-----------|-----------|
| First placeme | nt   | \