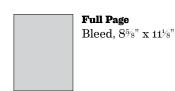

# **Dimensions**

#### **FULL COLOR**

| Size      | 1x or 2x | 3x      |
|-----------|----------|---------|
| Full Page | \$2,760  | \$2,400 |
| 2/3 Page  | \$2,185  | \$1,900 |
| 1/2 Page  | \$1,840  | \$1,600 |
| 1/3 Page  | \$1,265  | \$1,100 |