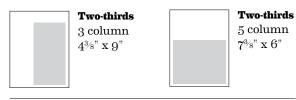

# **Dimensions**

#### **FULL COLOR**

| Size      | 1x or 2x | 3x      |
|-----------|----------|---------|
| Full Page | \$2,760  | \$2,400 |
| 2/3 Page  | \$2,185  | \$1,900 |
| 1/2 Page  | \$1,840  | \$1,600 |
| 1/3 Page  | \$1,265  | \$1,100 |